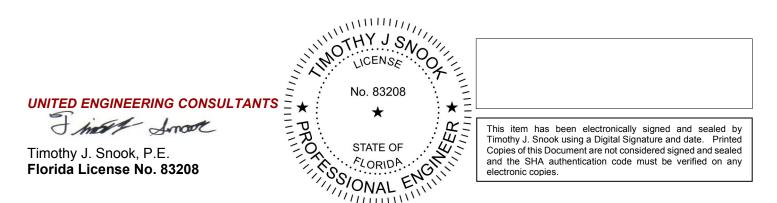

## **Observation Report:**

The Engineer was on-site to inspect concrete repairs on units 501, 401, 301, 201 and 101 (See Photos 1-3). The excavations conformed to ICRI standards. No supplemental reinforcing steel was needed. The existing steel was cleaned. The excavations were approved to be cast. Casting of the approved repairs is in-progress.

Picture 1: Typical concrete repair

Picture 2: Typical concrete repair

Picture 3: Typical concrete repair