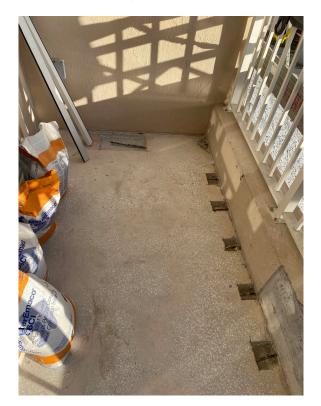

## **Observation Report:**

The Engineer was on-site to inspect concrete repairs on units 501, 401, 301, 201 and 101 (See Photos 1-3). The excavations conformed to ICRI standards. No supplemental reinforcing steel was needed. The existing steel was cleaned. The excavations were approved to be cast. Casting of the approved repairs is in-progress.

Picture 1: Typical concrete repair

Picture 2: Typical concrete repair

Picture 3: Typical concrete repair