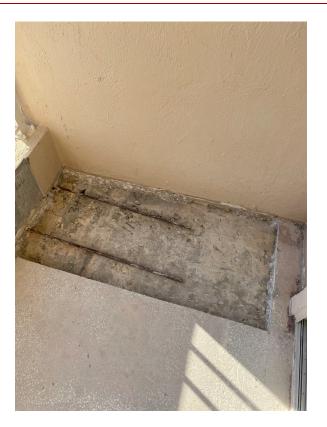

## **Observation Report:**

The Engineer was on-site to inspect concrete repairs on units 501, 401, 301, 201 and 101 (See Photos 1-3). The excavations conformed to ICRI standards. No supplemental reinforcing steel was needed. The existing steel was cleaned. The excavations were approved to be cast. Casting of the approved repairs is in-progress.

Picture 1: Typical concrete repair

Picture 2: Typical concrete repair

Picture 3: Typical concrete repair